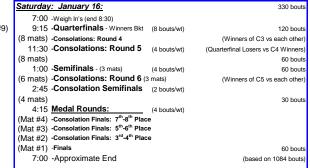

5 -Round of 16 - Winners Bracket (16 bouts/wt) -Consolations: Round 2

7:15 -Consolations: Round 3 (8 bouts/wt)

10:00 -Approximate End (based on 754 bouts)

(Each weight class will end at a different time)

Day1 is a "SILENT TOURNAMENT" Bouts will not be called over the PA System

Each weight class wrestles on a pre-assigned mat.

The First Digit of the Bout Number is the assigned mat. (Ex: Bout # 935 = the 35th bout on Mat #9) Tentative Assignments are as follows:



FRIDAY FLOOR PLAN

MAT 8: 145/195 lbs MAT 9: 99/113 lbs MAT 6: 132/170 lbs MAT 7: 152/220 lbs

MAT 4: 160/182 lbs MAT 5: 106/285 lbs

MAT 3: 138 lbs MAT 2: 126 lbs MAT 1: 120 lbs **HEAD TABLE** 



## SULLIVAN COUNTY COMMUNITY COLLEGE

### LOCH SHELDRAKE, NY

WELCOME: 154 Schools from 6 States (Approximately 575 wrestlers)